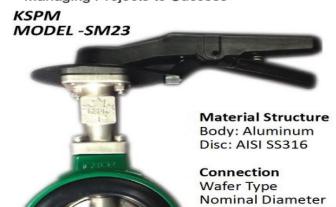

## **ALUMINUM WAFER TYPE BUTTERFLY VALVE**

### Global Consulting Inc.

"Managing Projects to Success"

DN40(11/2") DN 300 (12")

Working Pressure

>Up to 16 Bar

Temperature Ratings 10-C to 110-C