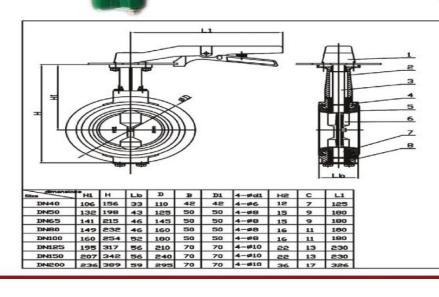

#### PARTS AND MATERIALS

| No. | Part Name | Material |
|-----|-----------|----------|
| 1   | Handle    | aluminum |
| 2   | Yoke      | 304      |
| 3   | Top stem  | SS416    |
| 4   | Body      | Aluminum |
| 5   | Seat      | Epdm     |
| 6   | Disc      | SS316    |
| 7   | DownStem  | SS416    |
| 8   | Bushing   | PPS      |

| 8    | Bushing   | PPS       |
|------|-----------|-----------|
| 7    | Down Stem | SS416     |
| 6    | Disc      | SS316     |
| 5    | Seat      | EPDM      |
| 4    | Body      | Aluminium |
| 3    | Top Stem  | SS416     |
| 2    | Yoke      | 304       |
| 1    | Handle    | Aluminium |
| tems | Name      | Material  |